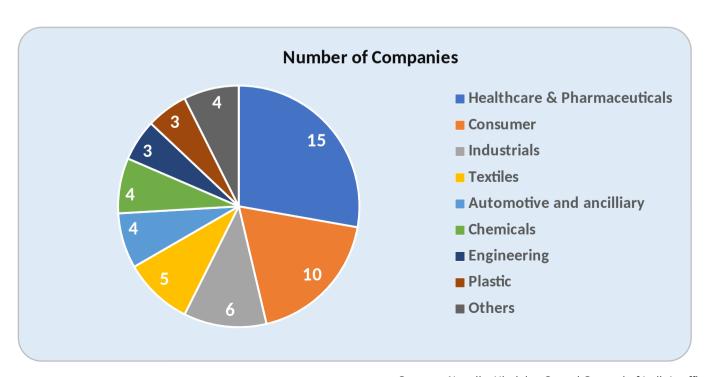

### "Georgia leads the investments made by Indian companies in the manufacturing sector"

Metals (aluminum) manufacturing constitutes over USD 10 Bn of the total investment by Indian companies in Georgia. The space has also witnessed a USD 2.6 billion acquisition of an American PE-backed company, by Novelis, an Atlanta-based subsidiary of the Aditya Birla Group.

The investment in Alabama primarily constitutes of manufacturing of plastic (PET bottles), and the investment in Tennessee constitutes automobile manufacturing.

Healthcare and Pharmaceuticals form the largest segment of the manufacturing sector, with several large brands such as Lupin, Cipla, Dr. Reddy's, and Sun Pharma.