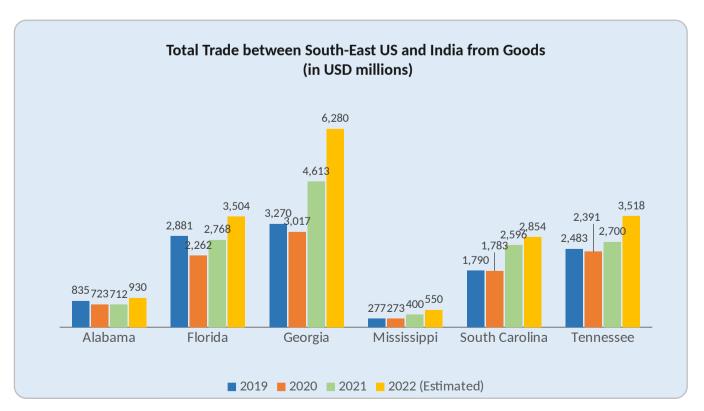

India enjoys strong trade relations with the states of the south-east USA. The bilateral trade has a promising upward trend (excluding pandemic years). Overall merchandise trade between India and SE-region stood at USD 12.07 billion in 2019, USD 10.85 billion in 2020, USD 14.33 billion in 2021 and estimated to cross USD 18 billion in 2022. The 2022 bilateral merchandise trade data till October 2022 stands at USD 15.2 billion. These trade figures do not reflect vibrant trade in services between India and Southeast USA.

#### FLOURISHING BILATERAL TRADE

■ 2019 ■ 2020

■ 2021 ■ 2022 (Estimated)

■ 2019 ■ 2020

■ 2021 ■ 2022 (Estimated)