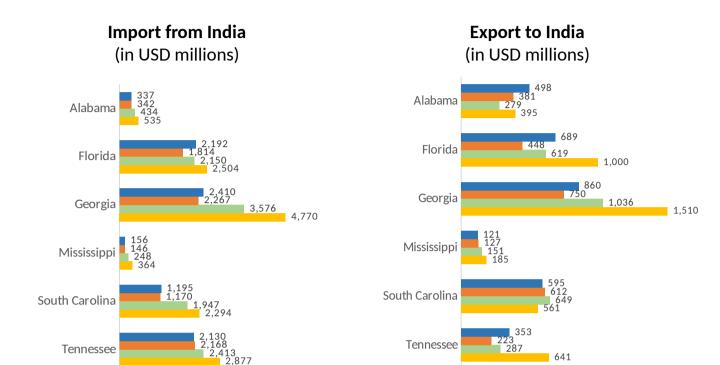

# DISTRIBUTION OF INDIAN COMPANIES IN SOUTHEAST USA

This report is based on the analysis conducted on a pool of 153+ companies operating in manufacturing and service industries, and investment by the Indian diaspora in hospitality, retail, hospitals, and real estate in the South-East USA. The total investment made by the manufacturing and service industry is around USD 13.3+ bn with 10,000+ job creation. However, it is important to know that the investment by the Indian diaspora in hospitals, retail, healthcare, and real estate is estimated to be USD 12.5 billion which has approximately created around local 12,500 jobs.