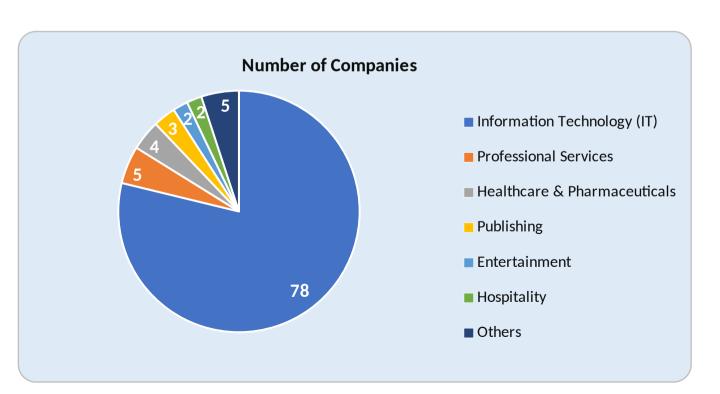

#### INVESTMENT BY SOUTHEAST US **COMPANIES IN INDIA**

The trade between US and India is continuing to grow for years. Today more than 2,000 US companies are operating in India and contributing to the India growth story. The Southeast US region is an important trade partner and adds more than 100 companies in sectors such as IT and consulting, computer software, and industrial manufacturing. Among Southeast US states, Georgia is a leading state with 50+ companies followed by Florida and Tennessee.