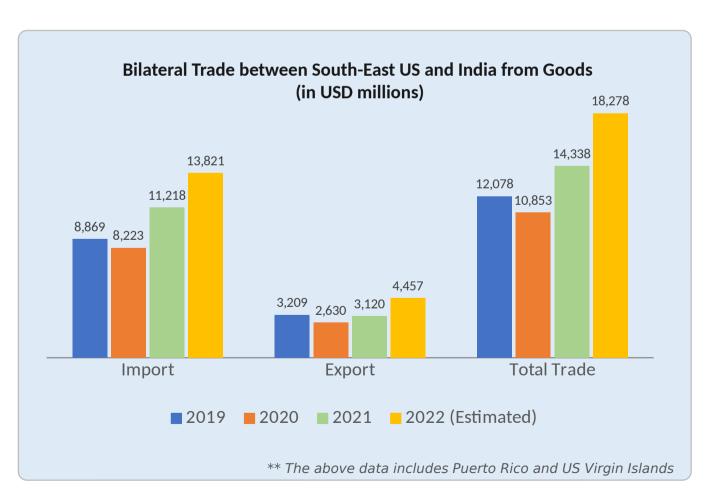

Overall merchandise trade between India and SE-region stood at USD 12.07 billion in 2019. It decreased to USD 10.85 billion in 2020 due to COVID pandemic. However, it rebounded sharply to USD 14.33 billion in 2021. The buoyancy in bilateral trade continues in this calendar year of 2022 as well and the trade figures are expected to reach USD 18 billion. South Carolina has a 'Trade Office' in India, the only state in the region to do so.

India enjoys strong trade relations with the states of the south-east USA. The bilateral trade has a promising upward trend (excluding pandemic years). Overall merchandise trade between India and SE-region stood at USD 12.07 billion in 2019, USD 10.85 billion in 2020, USD 14.33 billion in 2021 and estimated to cross USD 18 billion in 2022. The 2022 bilateral merchandise trade data till October 2022 stands at USD 15.2 billion. These trade figures do not reflect vibrant trade in services between India and Southeast USA.