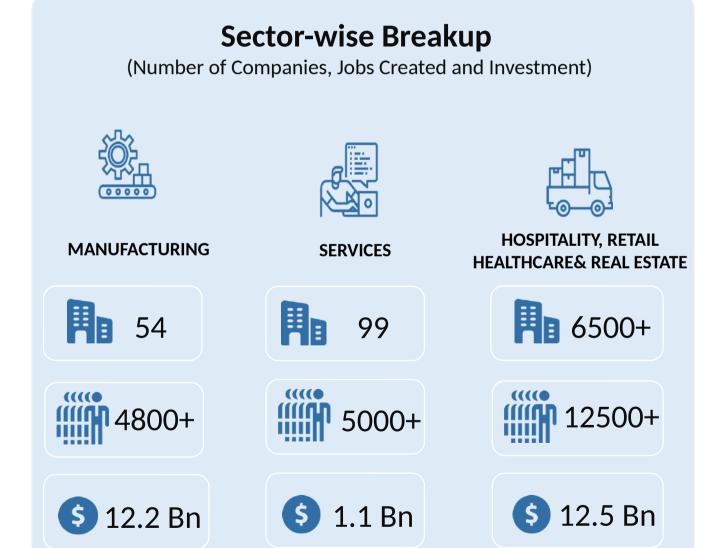

# DISTRIBUTION OF INDIAN COMPANIES IN SOUTHEAST USA

This report is based on the analysis conducted on a pool of 153+ companies operating in manufacturing and service industries, and investment by the Indian diaspora in hospitality, retail, hospitals, and real estate in the South-East USA. The total investment made by the manufacturing and service industry is around USD 13.3+ bn with 10,000+ job creation. However, it is important to know that the investment by the Indian diaspora in hospitals, retail, healthcare, and real estate is estimated to be USD 12.5 billion which has approximately created around local 12,500 jobs.