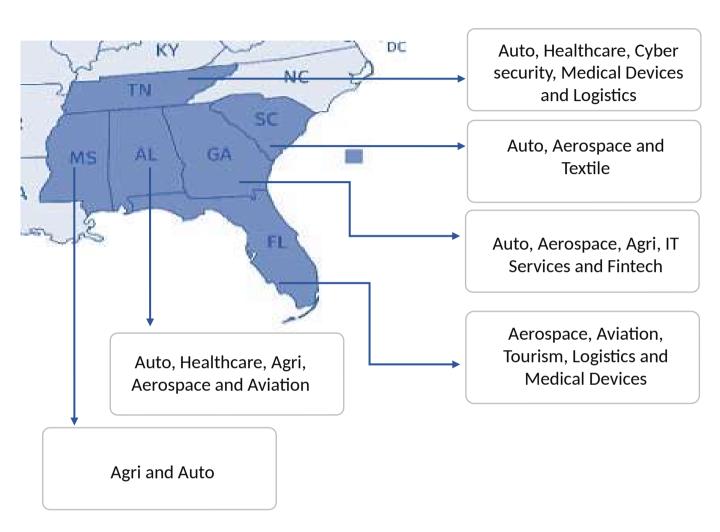

# INDUSTRIES OF GROWTH ACROSS THE SIX STATES

Leading Indian companies have contributed towards growth to key industries in the states above.