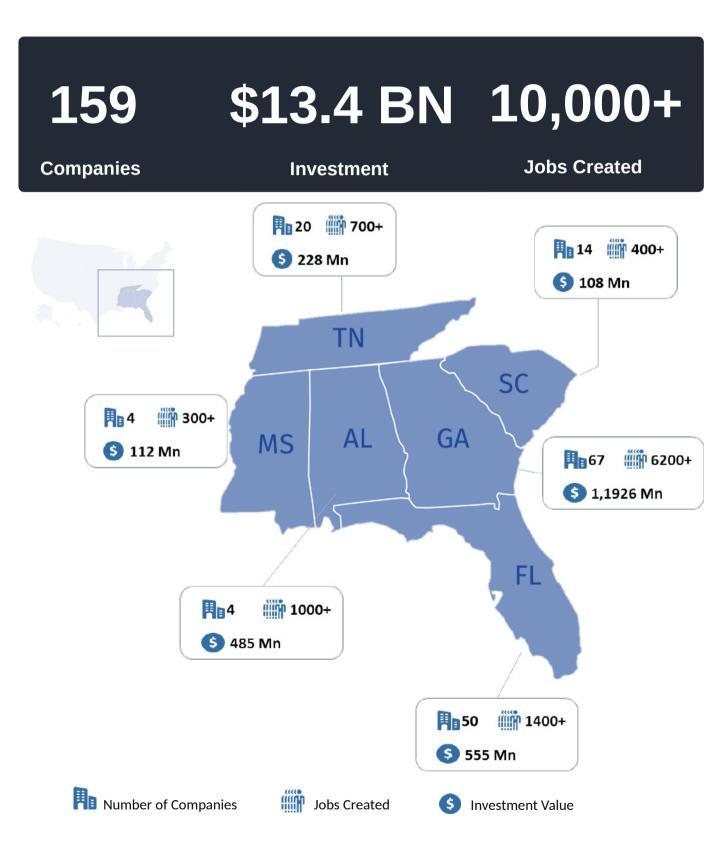

# DISTRIBUTION OF INDIAN COMPANIES IN SOUTHEAST USA

This report is based on the analysis conducted on a pool of 153+ companies operating in manufacturing and service industries, and investment by the Indian diaspora in hospitality, retail, hospitals, and real estate in the South-East USA. The total investment made by the manufacturing and service industry is around USD 13.3+ bn with 10,000+ job creation. However, it is important to know that the investment by the Indian diaspora in hospitals, retail, healthcare, and real estate is estimated to be USD 12.5 billion which has approximately created around local 12,500 jobs.