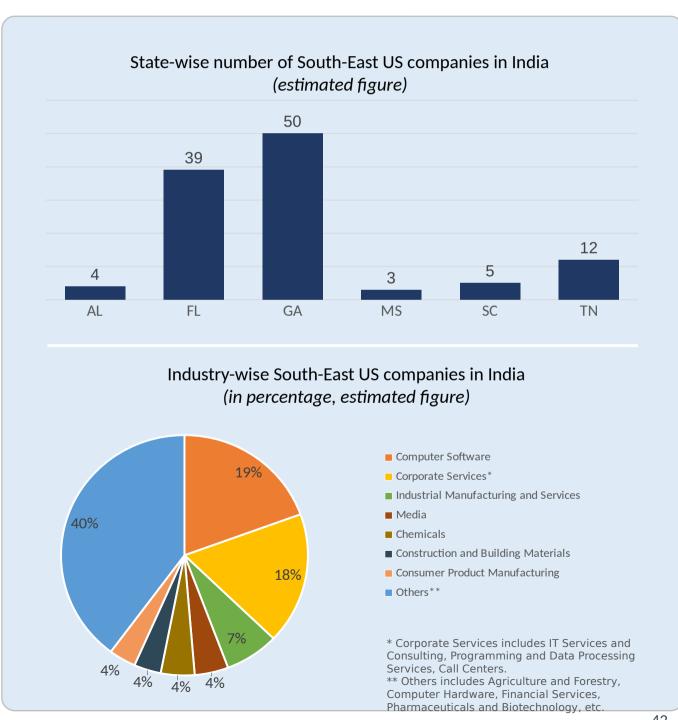

#### INVESTMENT BY SOUTHEAST US **COMPANIES IN INDIA**

The trade between US and India is continuing to grow for years. Today more than 2,000 US companies are operating in India and contributing to the India growth story. The Southeast US region is an important trade partner and adds more than 100 companies in sectors such as IT and consulting, computer software, and industrial manufacturing. Among Southeast US states, Georgia is a leading state with 50+ companies followed by Florida and Tennessee.