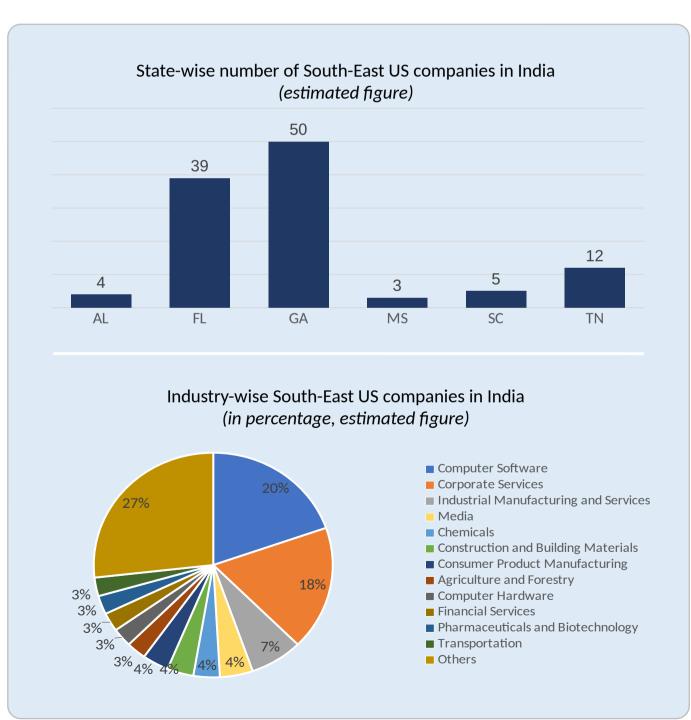

# Investment by Southeast US companies in India

The trade between US and India is continuing to grow for years. Today more than 2,000 US companies are operating in India and contributing to the India growth story. The Southeast US region is an important trade partner and adds more than 100 companies in sectors such as IT and consulting, computer software, and industrial manufacturing. Among Southeast US states, Georgia is a leading state with 50+ companies followed by Florida and Tennessee.