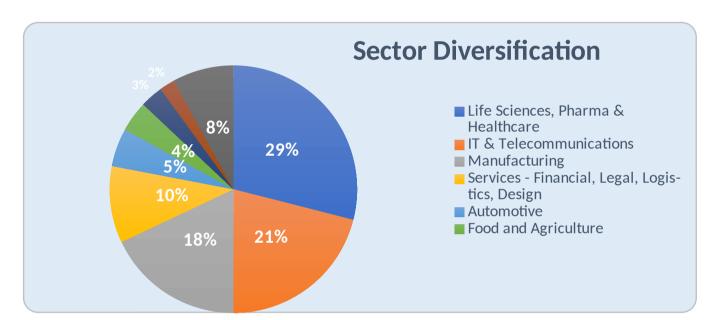

### **Indian Companies in US: Sector Diversification**

Indian companies in the US are increasingly diversifying their sector presence. The CII Survey Report 2023 indicates that the life sciences, pharmaceuticals, and healthcare sector has surpassed all other sectors, including technology in terms of investments.

Indian companies in the US are diversifying across multiple sectors, with the life sciences, pharmaceuticals, and healthcare sector leading at 29%. The Information Technology and Telecommunications sector follows at 21%, maintaining its significance with substantial investments and job creation. The manufacturing sector, at 18%, also plays a key role, highlighting Indian companies' involvement in various production industries. The services sector, which includes financial, legal, logistics, design, and engineering services, constitutes 10%, indicating a broad range of professional services provided by these companies.

Other notable sectors include automotive (5%), food and agriculture (4%), tourism and hospitality (3%), and energy (2%). The remaining 8% covers a variety of industries such as sustainability, mining, materials, and allied services.

This diversification across high-growth and essential industries positions Indian companies for sustained growth and influence in the US market.