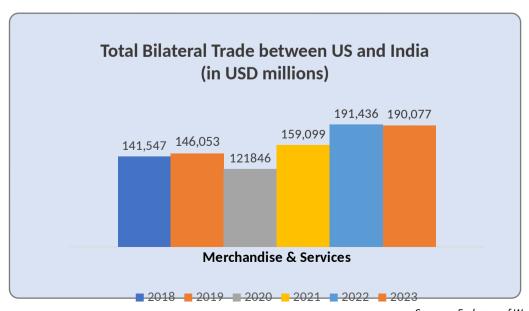

#### FLOURISHING BILATERAL TRADE

The U.S. is India's one of the largest trading partners, with bilateral trade exceeding USD 190 billion in 2023. The countries' trade relations are cemented in the foundations of promoting global security, stability, and economic prosperity. While, the trade dynamics may experience periodic fluctuations, the overall trajectory of India-US bilateral trade remains positive, reflecting a deepening economic partnership that is poised for further expansion in the coming years.

In 2021, imports from US by India were valued at USD 57 billion, increasing significantly to USD 73 billion in 2022, before slightly decreasing to USD 70 billion in 2023. Exports to the US from India were USD 102 billion in 2021, growing to USD 119 billion in 2022, and reaching USD 120 billion in 2023. The total trade between the US and India stood at USD 159 billion in 2021, surged to USD 191 billion in 2022 and then slightly decreased to USD 190 billion in 2023.