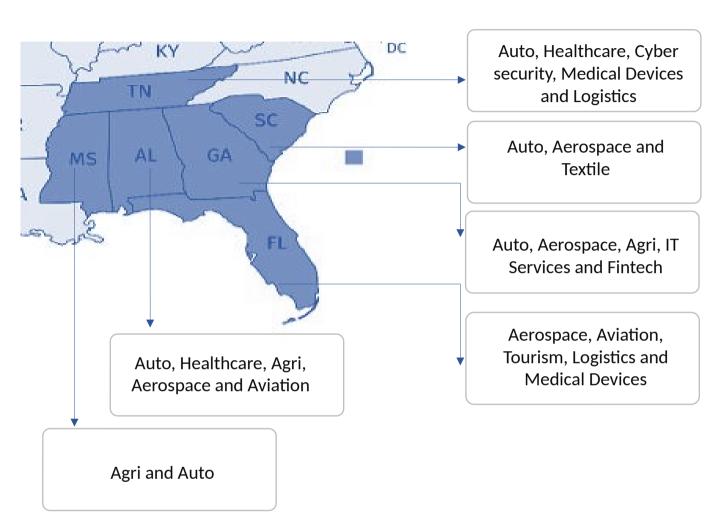

### INDUSTRIES OF GROWTH ACROSS THE SIX STATES

Leading Indian companies have contributed towards growth to key industries in the states above.