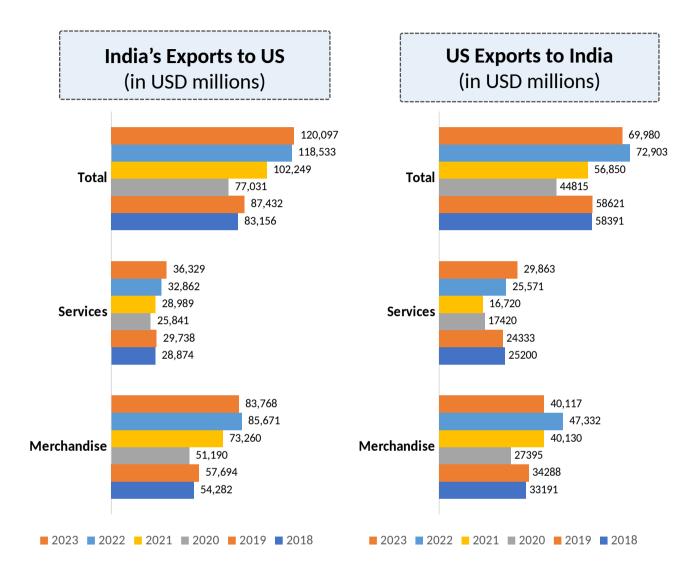

onomic prosperity. While, the trade dynamics may experience periodic fluctuations, the overall trajectory of India-US bilateral trade remains positive, reflecting a deepening economic partnership that is poised for further expansion in the coming years.

In 2021, imports from US by India were valued at USD 57 billion, increasing significantly to USD 73 billion in 2022, before slightly decreasing to USD 70 billion in 2023. Exports to the US from India were USD 102 billion in 2021, growing to USD 119 billion in 2022, and reaching USD 120 billion in 2023. The total trade between the US and India stood at USD 159 billion in 2021, surged to USD 191 billion in 2022 and then slightly decreased to USD 190 billion in 2023.



Sources: Embassy of Washington DC

#### FLOURISHING BILATERAL TRADE











## INDIA INVESTMENT IN Manufacturing and Service Industries





160+ 36,700+ \$9.2 BN

Companies Jobs Investment



### INDUSTRIES OF GROWTH ACROSS THE SIX STATES







Leading Indian companies have contributed towards growth to key industries in the states above.



### DISTRIBUTION OF INDIAN **COMPANIES IN SOUTHEAST USA**





This report is based on the analysis conducted on a pool of companies operating in manufacturing and service industries, and investment by the Indian diaspora in hospitality, retail, hospitals, and real estate in the South-East USA. The total investment made by the manufacturing and service industry is around USD 9.3+ Bn with 36,700+ job creation. However, it is important to know that the investment by the Indian diaspora in hospitals, retail, healthcare, a