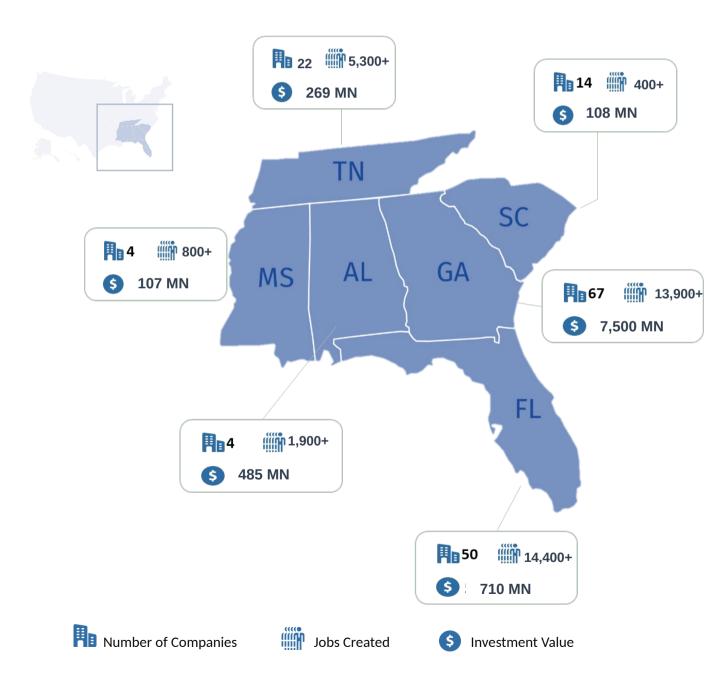

## INDIA INVESTMENT IN Manufacturing and Service Industries

160+ 36,700+ \$9.2 BN

Companies Jobs Investment

### DISTRIBUTION OF INDIAN **COMPANIES IN SOUTHEAST USA**

This report is based on the analysis conducted on a pool of companies operating in manufacturing and service industries, and investment by the Indian diaspora in hospitality, retail, hospitals, and real estate in the South-East USA. The total investment made by the manufacturing and service industry is around USD 9.3+ Bn with 36,700+ job creation. However, it is important to know that the investment by the Indian diaspora in hospitals, retail, healthcare, and real estate is estimated to be USD 12.5 billion which has approximately created around local 12,500 jobs.

### Georgia

67

\$7.5 Bn

13,900+

**Companies** 

Investment

**Jobs Created** 

### **Florida**

**50** 

\$710 MN

14,400+

**Companies** 

Investment

**Jobs Created** 

### **Alabama**

4

\$485 MN

1900+

**Companies** 

**Investment** 

**Jobs Created** 

### **South Carolina**

14

\$108 MN

400+

Companies

Investment

**Jobs Created** 

### **Mississippi**

4

\$107 MN

**800+** 

**Companies** 

Investment

**Jobs Created** 

Jobs Creation **650**+

### **Tennessee**

**22** 

\$269 MN

5300+

**Companies** 

**Investment** 

**Jobs Created** 

rigeon Forge