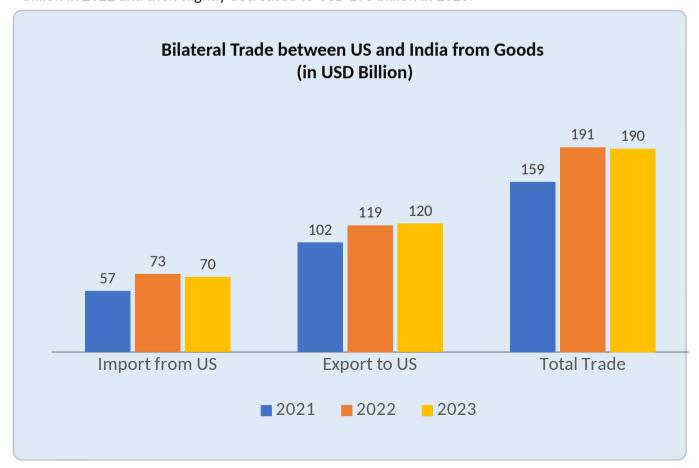

#### FLOURISHING BILATERAL TRADE

The U.S. is India's one of the largest trading partners, with bilateral trade exceeding USD 190 billion in 2023. The countries' trade relations are cemented in the foundations of promoting global security, stability, and economic prosperity. While, the trade dynamics may experience periodic fluctuations, the overall trajectory of India-US bilateral trade remains positive, reflecting a deepening economic partnership that is poised for further expansion in the coming years.

In 2021, imports from US by India were valued at USD 57 billion, increasing significantly to USD 73 billion in 2022, before slightly decreasing to USD 70 billion in 2023. Exports to the US from India were USD 102 billion in 2021, growing to USD 119 billion in 2022, and reaching USD 120 billion in 2023. The total trade between the US and India stood at USD 159 billion in 2021, surged to USD 191 billion in 2022 and then slightly decreased to USD 190 billion in 2023.