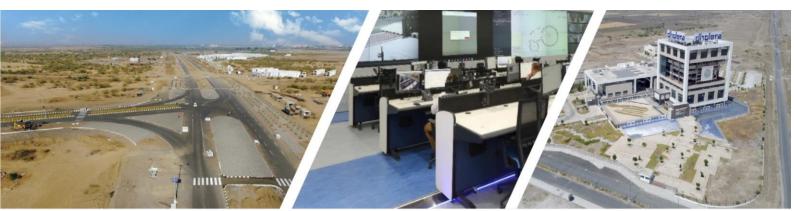

# Dholera Special Investment Region, Gujarat

#### **PROJECT OVERVIEW**

Land Allotted **451** Acre

Key Investors: Tata Electronics,

Industrial

1100 Acre Available

**Plots** 

Tata Chemicals, Tata Power Solar, ReNew Power, Torrent Power

Residential, Institutional, Commercial, etc.

1069 Acre Available

Semiconductors

Green Hydrogen

Aerospace & Defence

Pharmaceuticals & Biotechnology

Solar Component Manufacturing

Heavy Engineering

Land Allotted **727** Acre