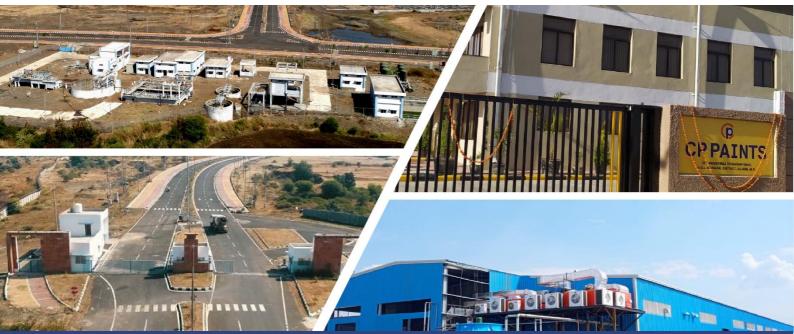

#### PROJECT OVERVIEW

**403** Acre

Industrial Land

**100** Acre Available

**Plots** Allotted

Key Investors: Amul, CP Paints, PepsiCo, Fena, ShriNiwas Pharma, etc.

Residential, Institutional, Commercial, etc.

#### **FOCUS SECTORS**

Pharmaceuticals & Biotechnology

Automobiles & Auto Components

Textiles &

44 Acre

Industrial Land

157 Acre Available

**Plots** Allotted