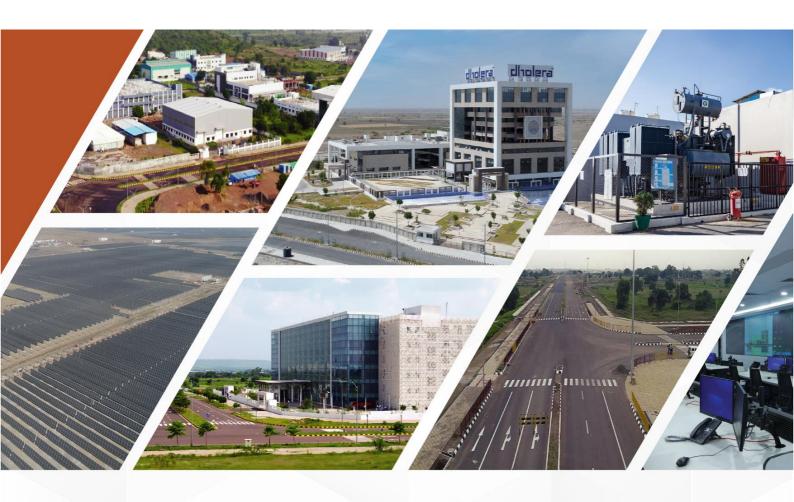

# Dholera Special Investment Region, Gujarat

#### **PROJECT OVERVIEW**

Land Allotted **451** Acre

Key Investors: Tata Electronics,

Industrial

1100 Acre Available

**Plots** 

Tata Chemicals, Tata Power Solar, ReNew Power, Torrent Power

Residential, Institutional, Commercial, etc.

1069 Acre Available

Semiconductors

Green Hydrogen

Aerospace & Defence

Pharmaceuticals & Biotechnology

Solar Component Manufacturing

Heavy Engineering

Land Allotted **727** Acre