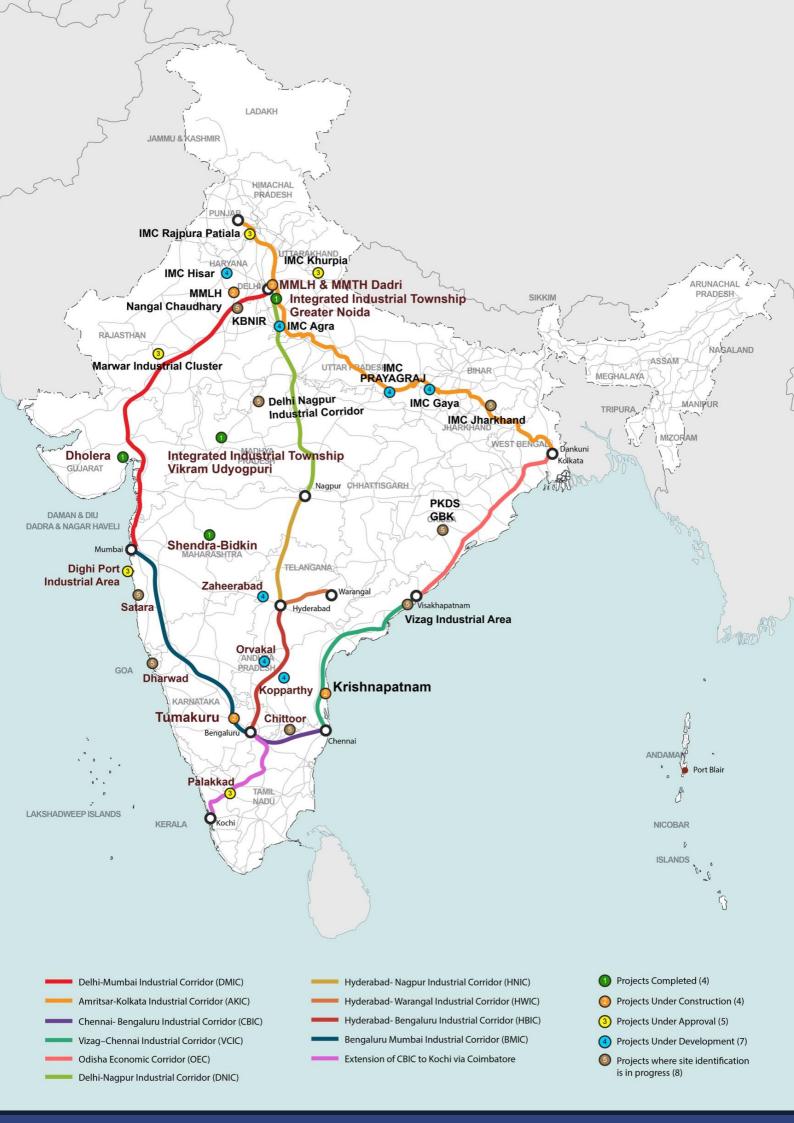

# **ABOUT PROGRAMME**

National Industrial Corridor Development Programme India's pioneering is infrastructure programme aiming develop new industrial cities as "Smart Cities" and converging next generation technologies across infrastructure sectors which can compete with the best manufacturing and investment destinations in the world. The same will create employment opportunities and economic growth leading to overall socio-economic development.

Trunk infrastructure activities have been completed at Integrated Industrial Township (IITGN) at Greater Noida (747

acre), Uttar Pradesh and Integrated Industrial Township (IITVU) at Vikram Udyogpuri (1,100 acre), Ujjain in Madhya Pradesh, Dholera Special Investment Region (DSIR) (22.5 sq. km), Gujarat and Shendra Bidkin Industrial Area (AURIC) (18.55 sq. km), Aurangabad. Total 308 plots admeasuring nearly 1748 acre have been allotted till date with anchor investors like HYOSUNG (South Korea), NLMK (Russia), HAIER (China), TATA Chemicals, Piramal Pharma & AMUL etc.